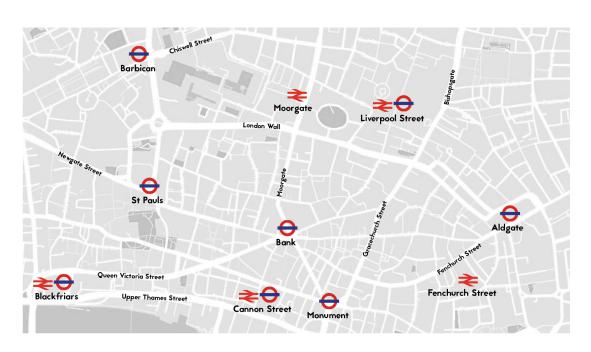

|  |



**EC2 - EC3** 



## Ore One OnE

## LONDON OFFICE PRICE GUIDE 2024 MOORGATE, BANK & CANNON STREET

|                  | BASIC   | MID                         | ТОР                           |  |
|------------------|---------|-----------------------------|-------------------------------|--|
| SERVICED OFFICE  | £350.00 | £675.00                     | £1,300.00                     |  |
| MANAGED OFFICE   | £350.00 | £675.00                     | £1,300.00                     |  |
|                  |         | PRICE PER DESK F            | PRICE PER DESK PER MONTH FROM |  |
| LEASEHOLD OFFICE | £40.00  | £65.00                      | £87.50                        |  |
|                  |         | PER SQUARE FOOT (PER ANNUM) |                               |  |



EC2 - EC3 - EC4