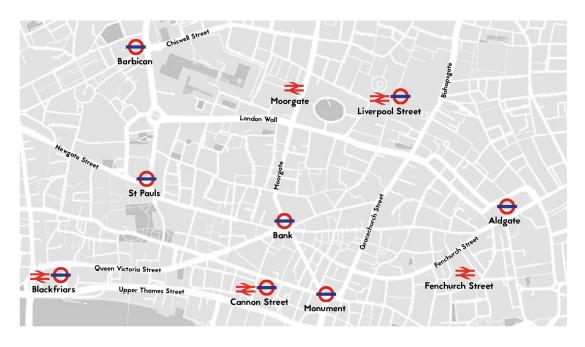

Ore One OnE

## LONDON OFFICE PRICE GUIDE 2024 LIVERPOOL STREET, ALDGATE & FENCHURCH STREET

|                  | BASIC   | MID                         | ТОР                           |  |
|------------------|---------|-----------------------------|-------------------------------|--|
| SERVICED OFFICE  | £350.00 | £675.00                     | £1,300.00                     |  |
| MANAGED OFFICE   | £350.00 | £675.00                     | £1,300.00                     |  |
|                  |         | PRICE PER DESK F            | PRICE PER DESK PER MONTH FROM |  |
| LEASEHOLD OFFICE | £40.00  | £65.00                      | £85.00                        |  |
|                  |         | PER SQUARE FOOT (PER ANNUM) |                               |  |



**EC2 - EC3** 



## Ore One OnE

## LONDON OFFICE PRICE GUIDE 2024 MOORGATE, BANK & CANNON STREET

|                  | BASIC   | MID                         | ТОР                           |  |
|------------------|---------|-----------------------------|-------------------------------|--|
| SERVICED OFFICE  | £350.00 | £675.00                     | £1,300.00                     |  |
| MANAGED OFFICE   | £350.00 | £675.00                     | £1,300.00                     |  |
|                  |         | PRICE PER DESK F            | PRICE PER DESK PER MONTH FROM |  |
| LEASEHOLD OFFICE | £40.00  | £65.00                      | £87.50                        |  |
|                  |         | PER SQUARE FOOT (PER ANNUM) |                               |  |



EC2 - EC3 - EC4