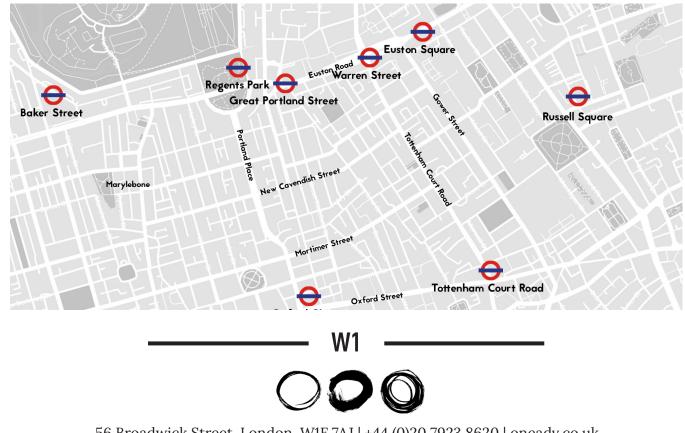

# LONDON OFFICE PRICE GUIDE 2024 **FITZROVIA**

|                  | BASIC   | MID              | ТОР                           |  |
|------------------|---------|------------------|-------------------------------|--|
| SERVICED OFFICE  | £425.00 | £825.00          | £1,700.00                     |  |
| MANAGED OFFICE   | £425.00 | £825.00          | £1,700.00                     |  |
|                  |         | PRICE PER DESK P | PRICE PER DESK PER MONTH FROM |  |
| LEASEHOLD OFFICE | £50.00  | £67.50           | £102.50                       |  |