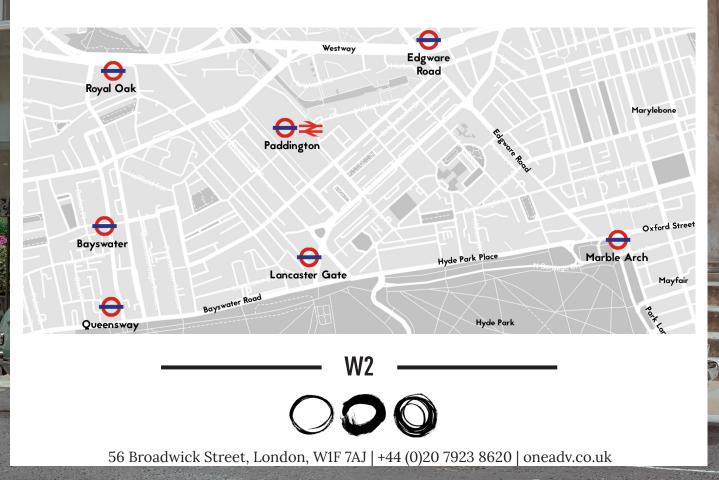

# LONDON OFFICE PRICE GUIDE 2024 PADDINGTON

|                  | BASIC   | MID              | ТОР           |
|------------------|---------|------------------|---------------|
| SERVICED OFFICE  | £425.00 | £775.00          | £1,200.00     |
| MANAGED OFFICE   | £425.00 | £775.00          | £1,200.00     |
|                  |         | PRICE PER DESK P | ER MONTH FROM |
| LEASEHOLD OFFICE | £45.00  | £60.00           | £72.50        |
|                  |         |                  |               |