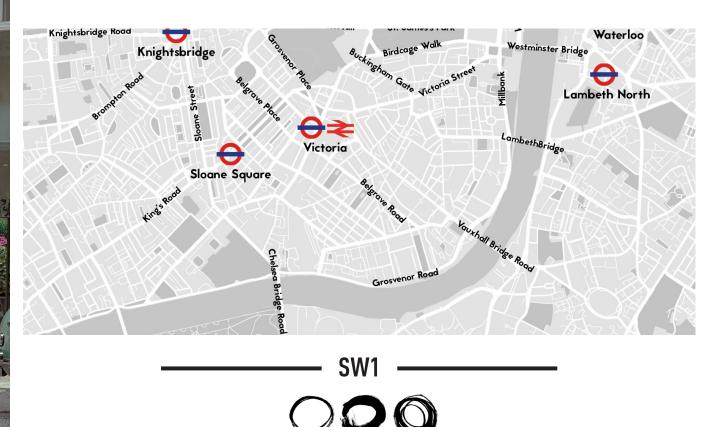

# LONDON OFFICE PRICE GUIDE 2024 VICTORIA & WESTMINSTER

|                  | BASIC   | MID                           | ТОР       |
|------------------|---------|-------------------------------|-----------|
| SERVICED OFFICE  | £375.00 | £825.00                       | £1,700.00 |
| MANAGED OFFICE   | £375.00 | £825.00                       | £1,700.00 |
|                  |         | PRICE PER DESK PER MONTH FROM |           |
| LEASEHOLD OFFICE | £55.00  | £67.50                        | £90.00    |